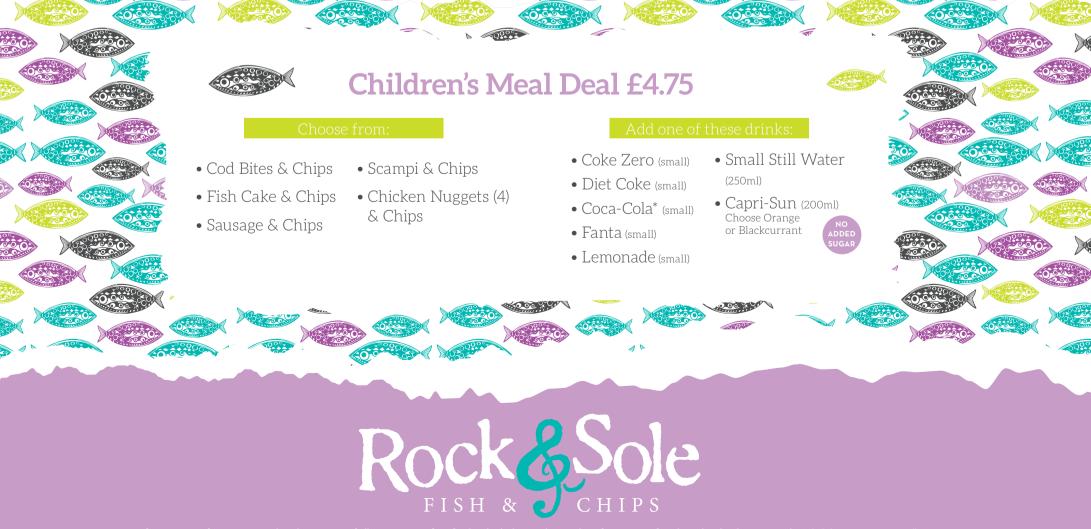

If you require information regarding the presence of allergens in any of our food or drink please ask a member of team, even if you have dined with us previously. Fish dishes may conses. Whilst a dish may not contain a specific allergen, due to the range of ingredients used in our kitchens, food may be prepared in the presence of ingredients which do contain allerge quoted are approximate before cooking. All items are subject to availability. Prices include VAT at the current rate. Promotions are subject to availability. Imagery is for advertising pur